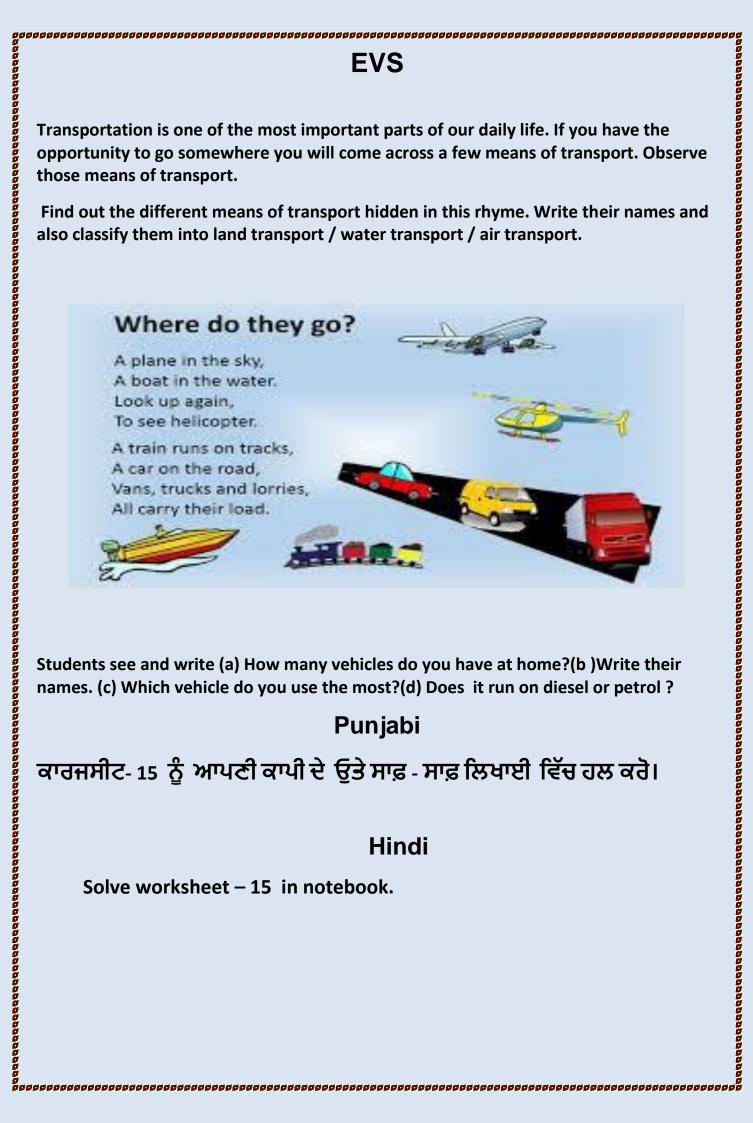

I carry my house

Wherever I go

When I sleep

Inside my shell I keep

My tail and my head

And feel as if I am in bed

## Mathematics

- Find the hidden shapes in the grid given below and draw these shapes in your scrap book and colour.
- Find out two objects of each shape in your surrounding and write name while drawing pictures.

| M | K | С | 0 | N | Ε | В | Т | 0 | R |
|---|---|---|---|---|---|---|---|---|---|
| D | Т | R | ٧ | S | X | G | Z | С | E |
| S | С | Р | Α | Т | I | 0 | L | Υ | С |
| Q | U | Н | L | R | М | В | G | L | Т |
| U | В | С | R | ı | С | L | Ε | I | Α |
| Α | Ε | V | N | Υ | Q | С | Н | N | N |
| R | R | S | Р | Н | Ε | R | Ε | D | G |
| Ε | Υ | L | С | 0 | Т | D | I | E | L |
| E | Α | R | М | W | Α | Ε | J | R | E |
| С | U | В | 0 | I | D | J | K | K | Р |